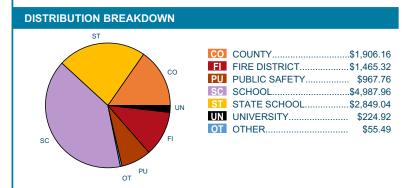

| KEY TAXING AUTHORITY                                                                                                                                                                                                                                                                                                                                                                                                                                                                                                                                                                                                                                                                                                                                                                                                                                                                                                                                                                                                                                                                                                                                                                                                                                                                                                                                                                                                                                                                                                                                                                                                                                                                                                                                                                                                                                                                                                                                                                                                                                                                                                           | GENERAL MILLS            | TOTAL                           |
|--------------------------------------------------------------------------------------------------------------------------------------------------------------------------------------------------------------------------------------------------------------------------------------------------------------------------------------------------------------------------------------------------------------------------------------------------------------------------------------------------------------------------------------------------------------------------------------------------------------------------------------------------------------------------------------------------------------------------------------------------------------------------------------------------------------------------------------------------------------------------------------------------------------------------------------------------------------------------------------------------------------------------------------------------------------------------------------------------------------------------------------------------------------------------------------------------------------------------------------------------------------------------------------------------------------------------------------------------------------------------------------------------------------------------------------------------------------------------------------------------------------------------------------------------------------------------------------------------------------------------------------------------------------------------------------------------------------------------------------------------------------------------------------------------------------------------------------------------------------------------------------------------------------------------------------------------------------------------------------------------------------------------------------------------------------------------------------------------------------------------------|--------------------------|---------------------------------|
| CO *CNTY BLDG CAPITAL PROJ CO CNTY FAIRGROUNDS CO CNTY GENERAL FUND                                                                                                                                                                                                                                                                                                                                                                                                                                                                                                                                                                                                                                                                                                                                                                                                                                                                                                                                                                                                                                                                                                                                                                                                                                                                                                                                                                                                                                                                                                                                                                                                                                                                                                                                                                                                                                                                                                                                                                                                                                                            | 7.910<br>0.880<br>13.850 | \$237.22<br>\$26.40<br>\$415.36 |
| CONTY LIBRARY                                                                                                                                                                                                                                                                                                                                                                                                                                                                                                                                                                                                                                                                                                                                                                                                                                                                                                                                                                                                                                                                                                                                                                                                                                                                                                                                                                                                                                                                                                                                                                                                                                                                                                                                                                                                                                                                                                                                                                                                                                                                                                                  | 3.380                    | \$101.36                        |
| CO CNTY OPEN SPACE OPERATION CNTY PARKS                                                                                                                                                                                                                                                                                                                                                                                                                                                                                                                                                                                                                                                                                                                                                                                                                                                                                                                                                                                                                                                                                                                                                                                                                                                                                                                                                                                                                                                                                                                                                                                                                                                                                                                                                                                                                                                                                                                                                                                                                                                                                        | 4.000<br>0.500           | \$119.96<br>\$15.00             |
| CONTY PERMISSIVE MED LEVY CNTY PERMISSIVE SRS LEVY                                                                                                                                                                                                                                                                                                                                                                                                                                                                                                                                                                                                                                                                                                                                                                                                                                                                                                                                                                                                                                                                                                                                                                                                                                                                                                                                                                                                                                                                                                                                                                                                                                                                                                                                                                                                                                                                                                                                                                                                                                                                             | 7.360<br>0.270           | \$220.72<br>\$8.10              |
| CO CNTY REST HOME                                                                                                                                                                                                                                                                                                                                                                                                                                                                                                                                                                                                                                                                                                                                                                                                                                                                                                                                                                                                                                                                                                                                                                                                                                                                                                                                                                                                                                                                                                                                                                                                                                                                                                                                                                                                                                                                                                                                                                                                                                                                                                              | 9.000                    | \$269.90                        |
| CO CNTY ROAD & BRIDGE CO CNTY/CITY HEALTH DEPT                                                                                                                                                                                                                                                                                                                                                                                                                                                                                                                                                                                                                                                                                                                                                                                                                                                                                                                                                                                                                                                                                                                                                                                                                                                                                                                                                                                                                                                                                                                                                                                                                                                                                                                                                                                                                                                                                                                                                                                                                                                                                 | 12.030<br>2.730          | \$360.78<br>\$81.88             |
| CO CNTYWIDE PLANNING FI CENTRAL VALLEY FIRE                                                                                                                                                                                                                                                                                                                                                                                                                                                                                                                                                                                                                                                                                                                                                                                                                                                                                                                                                                                                                                                                                                                                                                                                                                                                                                                                                                                                                                                                                                                                                                                                                                                                                                                                                                                                                                                                                                                                                                                                                                                                                    | 1.650<br>34.860          | \$49.48<br>\$1045.46            |
| FI CENTRAL VALLEY FIRE CAPITAL<br>PU CNTY DETENTION CNTR BOND                                                                                                                                                                                                                                                                                                                                                                                                                                                                                                                                                                                                                                                                                                                                                                                                                                                                                                                                                                                                                                                                                                                                                                                                                                                                                                                                                                                                                                                                                                                                                                                                                                                                                                                                                                                                                                                                                                                                                                                                                                                                  | 14.000<br>3.130          | \$419.86                        |
| PU CNTY PUBLIC SAFETY                                                                                                                                                                                                                                                                                                                                                                                                                                                                                                                                                                                                                                                                                                                                                                                                                                                                                                                                                                                                                                                                                                                                                                                                                                                                                                                                                                                                                                                                                                                                                                                                                                                                                                                                                                                                                                                                                                                                                                                                                                                                                                          | 26.140                   | \$93.86<br>\$783.94             |
| PU CNTY SEARCH & RESCUE<br>SC COUNTYWIDE ELEM RETIREMENT                                                                                                                                                                                                                                                                                                                                                                                                                                                                                                                                                                                                                                                                                                                                                                                                                                                                                                                                                                                                                                                                                                                                                                                                                                                                                                                                                                                                                                                                                                                                                                                                                                                                                                                                                                                                                                                                                                                                                                                                                                                                       | 3.000<br>14.060          | \$89.96<br>\$421.66             |
| SC COUNTYWIDE HS RETIREMENT                                                                                                                                                                                                                                                                                                                                                                                                                                                                                                                                                                                                                                                                                                                                                                                                                                                                                                                                                                                                                                                                                                                                                                                                                                                                                                                                                                                                                                                                                                                                                                                                                                                                                                                                                                                                                                                                                                                                                                                                                                                                                                    | 8.380<br>0.770           | \$251.32<br>\$23.10             |
| SC SD #7 BZN ELEM BUILDING RES                                                                                                                                                                                                                                                                                                                                                                                                                                                                                                                                                                                                                                                                                                                                                                                                                                                                                                                                                                                                                                                                                                                                                                                                                                                                                                                                                                                                                                                                                                                                                                                                                                                                                                                                                                                                                                                                                                                                                                                                                                                                                                 | 10.910                   | \$327.20                        |
| SC SD #/ BZN ELEM DEBT SERVICE<br>SC SD #7 BZN ELEM GENERAL FUND                                                                                                                                                                                                                                                                                                                                                                                                                                                                                                                                                                                                                                                                                                                                                                                                                                                                                                                                                                                                                                                                                                                                                                                                                                                                                                                                                                                                                                                                                                                                                                                                                                                                                                                                                                                                                                                                                                                                                                                                                                                               | 13.490<br>44.670         | \$404.56<br>\$1339.66           |
| SC SD #7 BZN ELEM TECHNOLOGY                                                                                                                                                                                                                                                                                                                                                                                                                                                                                                                                                                                                                                                                                                                                                                                                                                                                                                                                                                                                                                                                                                                                                                                                                                                                                                                                                                                                                                                                                                                                                                                                                                                                                                                                                                                                                                                                                                                                                                                                                                                                                                   | 1.960<br>7.800           | \$58.78<br>\$233.92             |
| SC SD #7 BZN ELEM TUITION                                                                                                                                                                                                                                                                                                                                                                                                                                                                                                                                                                                                                                                                                                                                                                                                                                                                                                                                                                                                                                                                                                                                                                                                                                                                                                                                                                                                                                                                                                                                                                                                                                                                                                                                                                                                                                                                                                                                                                                                                                                                                                      | 0.850                    | \$25.50                         |
| SC SD #7 BZN HIGH ADULT ED<br>SC SD #7 BZN HIGH BUILDING RES                                                                                                                                                                                                                                                                                                                                                                                                                                                                                                                                                                                                                                                                                                                                                                                                                                                                                                                                                                                                                                                                                                                                                                                                                                                                                                                                                                                                                                                                                                                                                                                                                                                                                                                                                                                                                                                                                                                                                                                                                                                                   | 1.910<br>7.210           | \$57.28<br>\$216.22             |
| SC SD #7 BZN HIGH DEBT SERVICE                                                                                                                                                                                                                                                                                                                                                                                                                                                                                                                                                                                                                                                                                                                                                                                                                                                                                                                                                                                                                                                                                                                                                                                                                                                                                                                                                                                                                                                                                                                                                                                                                                                                                                                                                                                                                                                                                                                                                                                                                                                                                                 | 25.180<br>25.220         | \$755.14<br>\$756.34            |
| SC SD #7 BZN HIGH TECHNOLOGY                                                                                                                                                                                                                                                                                                                                                                                                                                                                                                                                                                                                                                                                                                                                                                                                                                                                                                                                                                                                                                                                                                                                                                                                                                                                                                                                                                                                                                                                                                                                                                                                                                                                                                                                                                                                                                                                                                                                                                                                                                                                                                   | 0.990<br>2.270           | \$29.70<br>\$68.08              |
| SC SD #7 BZN HIGH TRANSPORT                                                                                                                                                                                                                                                                                                                                                                                                                                                                                                                                                                                                                                                                                                                                                                                                                                                                                                                                                                                                                                                                                                                                                                                                                                                                                                                                                                                                                                                                                                                                                                                                                                                                                                                                                                                                                                                                                                                                                                                                                                                                                                    | 0.650                    | \$19.50                         |
| SC COUNTYWIDE ELEM RETIREMENT SC COUNTYWIDE HS RETIREMENT SC COUNTYWIDE HS RETIREMENT SC COUNTYWIDE TRANSPORTATION SC SD #7 BZN ELEM BUILDING RES SC SD #7 BZN ELEM GENERAL FUND SC SD #7 BZN ELEM TECHNOLOGY SC SD #7 BZN ELEM TECHNOLOGY SC SD #7 BZN ELEM TUITION SC SD #7 BZN ELEM TUITION SC SD #7 BZN HIGH ADULT ED SC SD #7 BZN HIGH BUILDING RES SC SD #7 BZN HIGH BUILDING RES SC SD #7 BZN HIGH GENERAL FUND SC SD #7 BZN HIGH TECHNOLOGY SC SD #7 BZN HIGH TECHNOLOGY SC SD #7 BZN HIGH TECHNOLOGY SC SD #7 BZN HIGH TUITION ST STATE ELEM EQUALIZATION ST STATE EQUALIZATION BID LEVY ST STATE HIGH SCHOOL EQUALIZATION                                                                                                                                                                                                                                                                                                                                                                                                                                                                                                                                                                                                                                                                                                                                                                                                                                                                                                                                                                                                                                                                                                                                                                                                                                                                                                                                                                                                                                                                                            | 33.000<br>40.000         | \$989.66<br>\$1199.60           |
| CO CNTY FAIRGROUNDS CO CNTY GENERAL FUND CO CNTY GENERAL FUND CO CNTY OPEN SPACE OPERATION CO CNTY PERMISSIVE MED LEVY CO CNTY PERMISSIVE SRS LEVY CO CNTY PERMISSIVE SRS LEVY CO CNTY PERMISSIVE SRS LEVY CO CNTY REST HOME CO CNTY WITH FAILTH DEPT CO CNTYWIDE PLANNING CENTRAL VALLEY FIRE FI CENTRAL VALLEY FIRE CAPITAL CNTY DETENTION CNTR BOND CNTY PUBLIC SAFETY PU CNTY SEARCH & RESCUE COUNTYWIDE ELEM RETIREMENT COUNTYWIDE BE RETIREMENT COUNTYWIDE BE RETIREMENT COUNTYWIDE TRANSPORTATION SC SD #7 BZN ELEM DEBT SERVICE SC SD #7 BZN ELEM TECHNOLOGY SC SD #7 BZN ELEM TECHNOLOGY SC SD #7 BZN ELEM TUITION SC SD #7 BZN ELEM TUITION SC SD #7 BZN BE HEM TUITION SC SD #7 BZN HIGH BUILDING RES SC SD #7 BZN HIGH DEBT SERVICE SC SD #7 BZN HIGH FECHNOLOGY SC SD #7 BZN HIGH BUILDING RES SC SD #7 BZN HIGH FECHNOLOGY SC SD #7 BZN HIGH FECHNOLOGY SC SD #7 BZN HIGH FERRAL FUND SC SD #7 BZN HIGH FERRAL FUND SC SD #7 BZN HIGH TECHNOLOGY SC SD #7 BZ | 22.000<br>1.500          | \$659.78<br>\$44.98             |
| UN UNIVERSITY 6 MILL LEVY                                                                                                                                                                                                                                                                                                                                                                                                                                                                                                                                                                                                                                                                                                                                                                                                                                                                                                                                                                                                                                                                                                                                                                                                                                                                                                                                                                                                                                                                                                                                                                                                                                                                                                                                                                                                                                                                                                                                                                                                                                                                                                      | 6.000                    | \$179.94                        |
| TOTAL                                                                                                                                                                                                                                                                                                                                                                                                                                                                                                                                                                                                                                                                                                                                                                                                                                                                                                                                                                                                                                                                                                                                                                                                                                                                                                                                                                                                                                                                                                                                                                                                                                                                                                                                                                                                                                                                                                                                                                                                                                                                                                                          | 413.510                  | \$12,401.16                     |

| SPE            | CIAL ASSESSIVIEN IS       |                       |                       |                              |
|----------------|---------------------------|-----------------------|-----------------------|------------------------------|
| KE             | Y DESCRIPTION             | 1ST HALF              | 2ND HALF              | TOTAL                        |
| OT<br>OT<br>OT | GLTN CO WTR QUALITY (FEE) | 7.20<br>3.30<br>17.25 | 7.20<br>3.30<br>17.24 | \$14.40<br>\$6.60<br>\$34.49 |
| TO             | TAL SPECIAL ASSESSMENTS   | 27.75                 | 27.74                 | \$55.49                      |